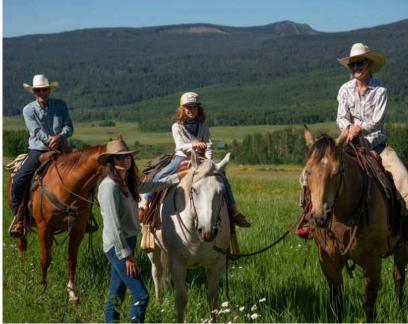

### HOURLY HORSEBACK RIDING

Experience the Colorado backcountry on horseback! Led by knowledgeable guides, you'll traverse scenic trails, all while enjoying fresh mountain air and breathtaking views. Our gentle, well-trained horses ensure a safe and enjoyable adventure for all skill levels, including groups, couples, and solo travelers. Experience provided by Hubbard Creek Outfitters.

**DURATION:** 1-3 HOURS | **TYPE**: GUIDED | **NOTE:** 72 HRS NOTICE REQUIRED