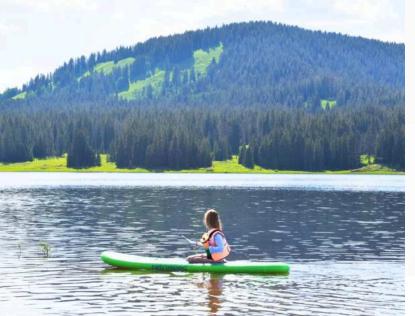

### **PADDLEBOARDING**

Paddleboarding offers a serene and picturesque experience, surrounded by the rugged beauty of Colorado's landscapes. The calm waters of the Overland Reservoir provide an ideal setting for both beginners and seasoned paddleboarders to glide smoothly over the surface, with panoramic views of densely forested surroundings and the towering peaks of the Rockies.