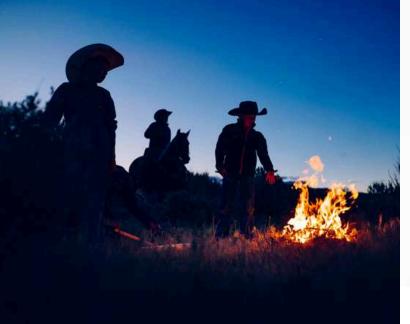

# OVERNIGHT HORSEBACK EXCURSIONS

Embark on an unforgettable overnight horseback adventure! Ride through the breathtaking backcountry and set up camp on Electric Mountain under a canopy of stars. Enjoy dinner by the campfire, spend the night in tents with the sounds of nature, and wake up to breakfast before saddling up for the ride back. Experience provided by Hubbard Creek Outfitters.

**DURATION:** 3 PM - 12 PM (OVERNIGHT) | **TYPE**: GUIDED | **NOTE**: 72 HRS NOTICE REQ'D