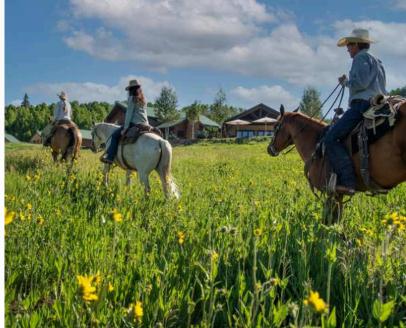

### HOURLY HORSEBACK RIDING

Experience the Colorado backcountry on horseback! Led by knowledgeable guides, you'll traverse scenic trails, all while enjoying fresh mountain air and breathtaking views. Our gentle, well-trained horses ensure a safe and enjoyable adventure for all skill levels, including groups, couples, and solo travelers. Experience provided by Hubbard Creek Outfitters.

**DURATION:** 1-3 HOURS | **TYPE**: GUIDED | **NOTE:** 72 HRS NOTICE REQUIRED