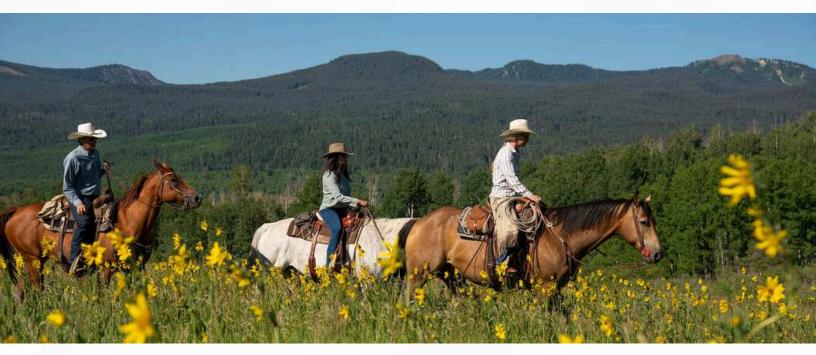

### HOURLY HORSEBACK RIDING

Experience the Colorado backcountry on horseback! Led by knowledgeable guides, you'll traverse scenic trails, all while enjoying fresh mountain air and breathtaking views. Our gentle, well-trained horses ensure a safe and enjoyable adventure for all skill levels, including groups, couples, and solo travelers. Experience provided by Hubbard Creek Outfitters.

**DURATION:** 1-3 HOURS | **TYPE**: GUIDED | **NOTE:** 72 HRS NOTICE REQUIRED