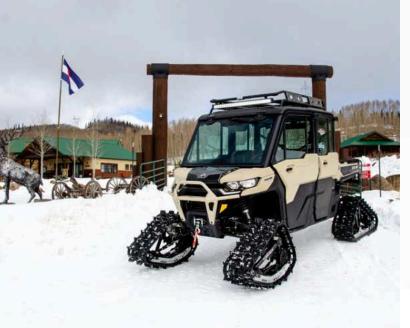

# SIDE-BY-SIDE (WINTER)

Experience winter like never before! Our side by side rentals and tours offer an exhilarating way to explore the snow-covered terrains and scenic winter landscapes of Grand Mesa. With expert guides ready to lead you on an unforgettable adventure, participants can safely navigate through the frosty backcountry, feeling the rush of adrenaline.