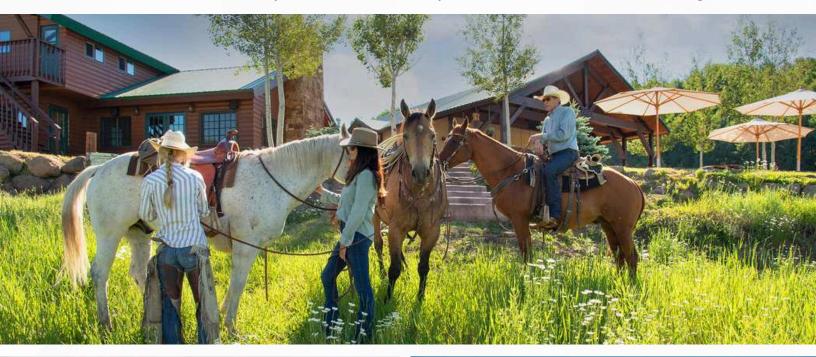

### HOURLY HORSEBACK RIDING

Experience the Colorado backcountry on horseback! Led by knowledgeable guides, you'll traverse scenic trails, all while enjoying fresh mountain air and breathtaking views. Our gentle, well-trained horses ensure a safe and enjoyable adventure for all skill levels, including groups, couples, and solo travelers. Experience provided by Hubbard Creek Outfitters.

**DURATION:** 1-3 HOURS | **TYPE**: GUIDED | **NOTE:** 72 HRS NOTICE REQUIRED