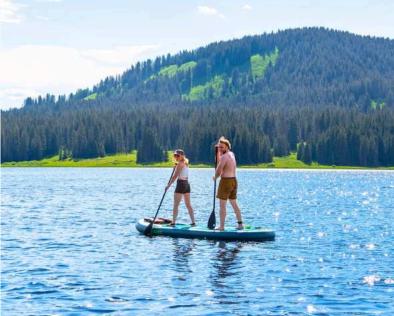

### **PADDLEBOARDING**

Paddleboarding offers a serene and picturesque experience, surrounded by the rugged beauty of Colorado's landscapes. The calm waters of the Overland Reservoir provide an ideal setting for both beginners and seasoned paddleboarders to glide smoothly over the surface, with panoramic views of densely forested surroundings and the towering peaks of the Rockies.