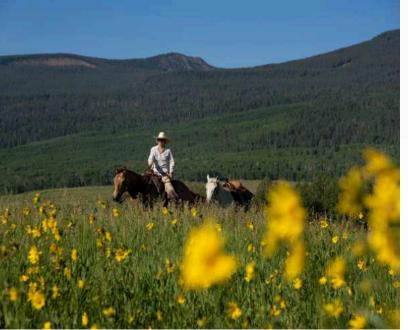

### HOURLY HORSEBACK RIDING

Experience the Colorado backcountry on horseback! Led by knowledgeable guides, you'll traverse scenic trails, all while enjoying fresh mountain air and breathtaking views. Our gentle, well-trained horses ensure a safe and enjoyable adventure for all skill levels, including groups, couples, and solo travelers. Experience provided by Hubbard Creek Outfitters.

**DURATION:** 1-3 HOURS | **TYPE**: GUIDED | **NOTE:** 72 HRS NOTICE REQUIRED