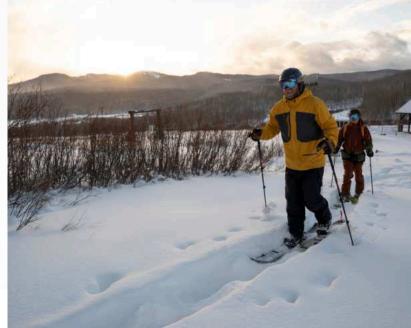

# **SNOWSHOEING**

Discover the serene beauty of winter at Electric Mountain Lodge with our snowshoeing rentals. Step into a pair of snowshoes and venture out into the tranquil wilderness that surrounds the lodge. Ideal for all skill levels, snowshoeing offers a peaceful way to explore the snow-blanketed forests and meadows, allowing you to connect with nature at a leisurely pace.