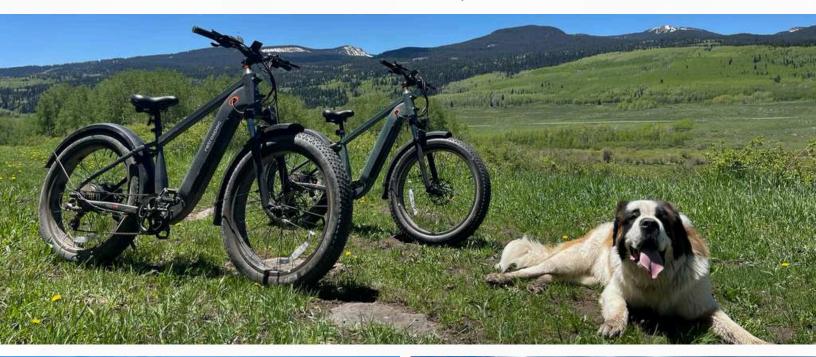

## E-BIKING

E-bikes provide guests with a thrilling way to explore the surrounding wilderness. Catering to all skill levels, from beginners to experienced cyclists, the Grand Mesa features a variety of trails that wind through beautiful forests and over rugged terrain. E-bikes offer electric power assistance, making challenging climbs more accessible.