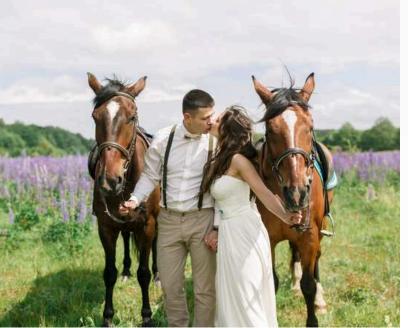

#### HORSEBACK PHOTOSHOOTS

Capture timeless memories with a horseback photoshoot! Ideal for weddings and events, our stunning mountain backdrops and well-trained horses create the perfect setting for your photos. From romantic wedding portraits to unique event snapshots, this exceptional experience is both fun and unforgettable. Experience provided by Hubbard Creek Outfitters.

**DURATION:** 1-2 HOURS | **TYPE**: GUIDED | **NOTE**: 72 HRS NOTICE REQUIRED